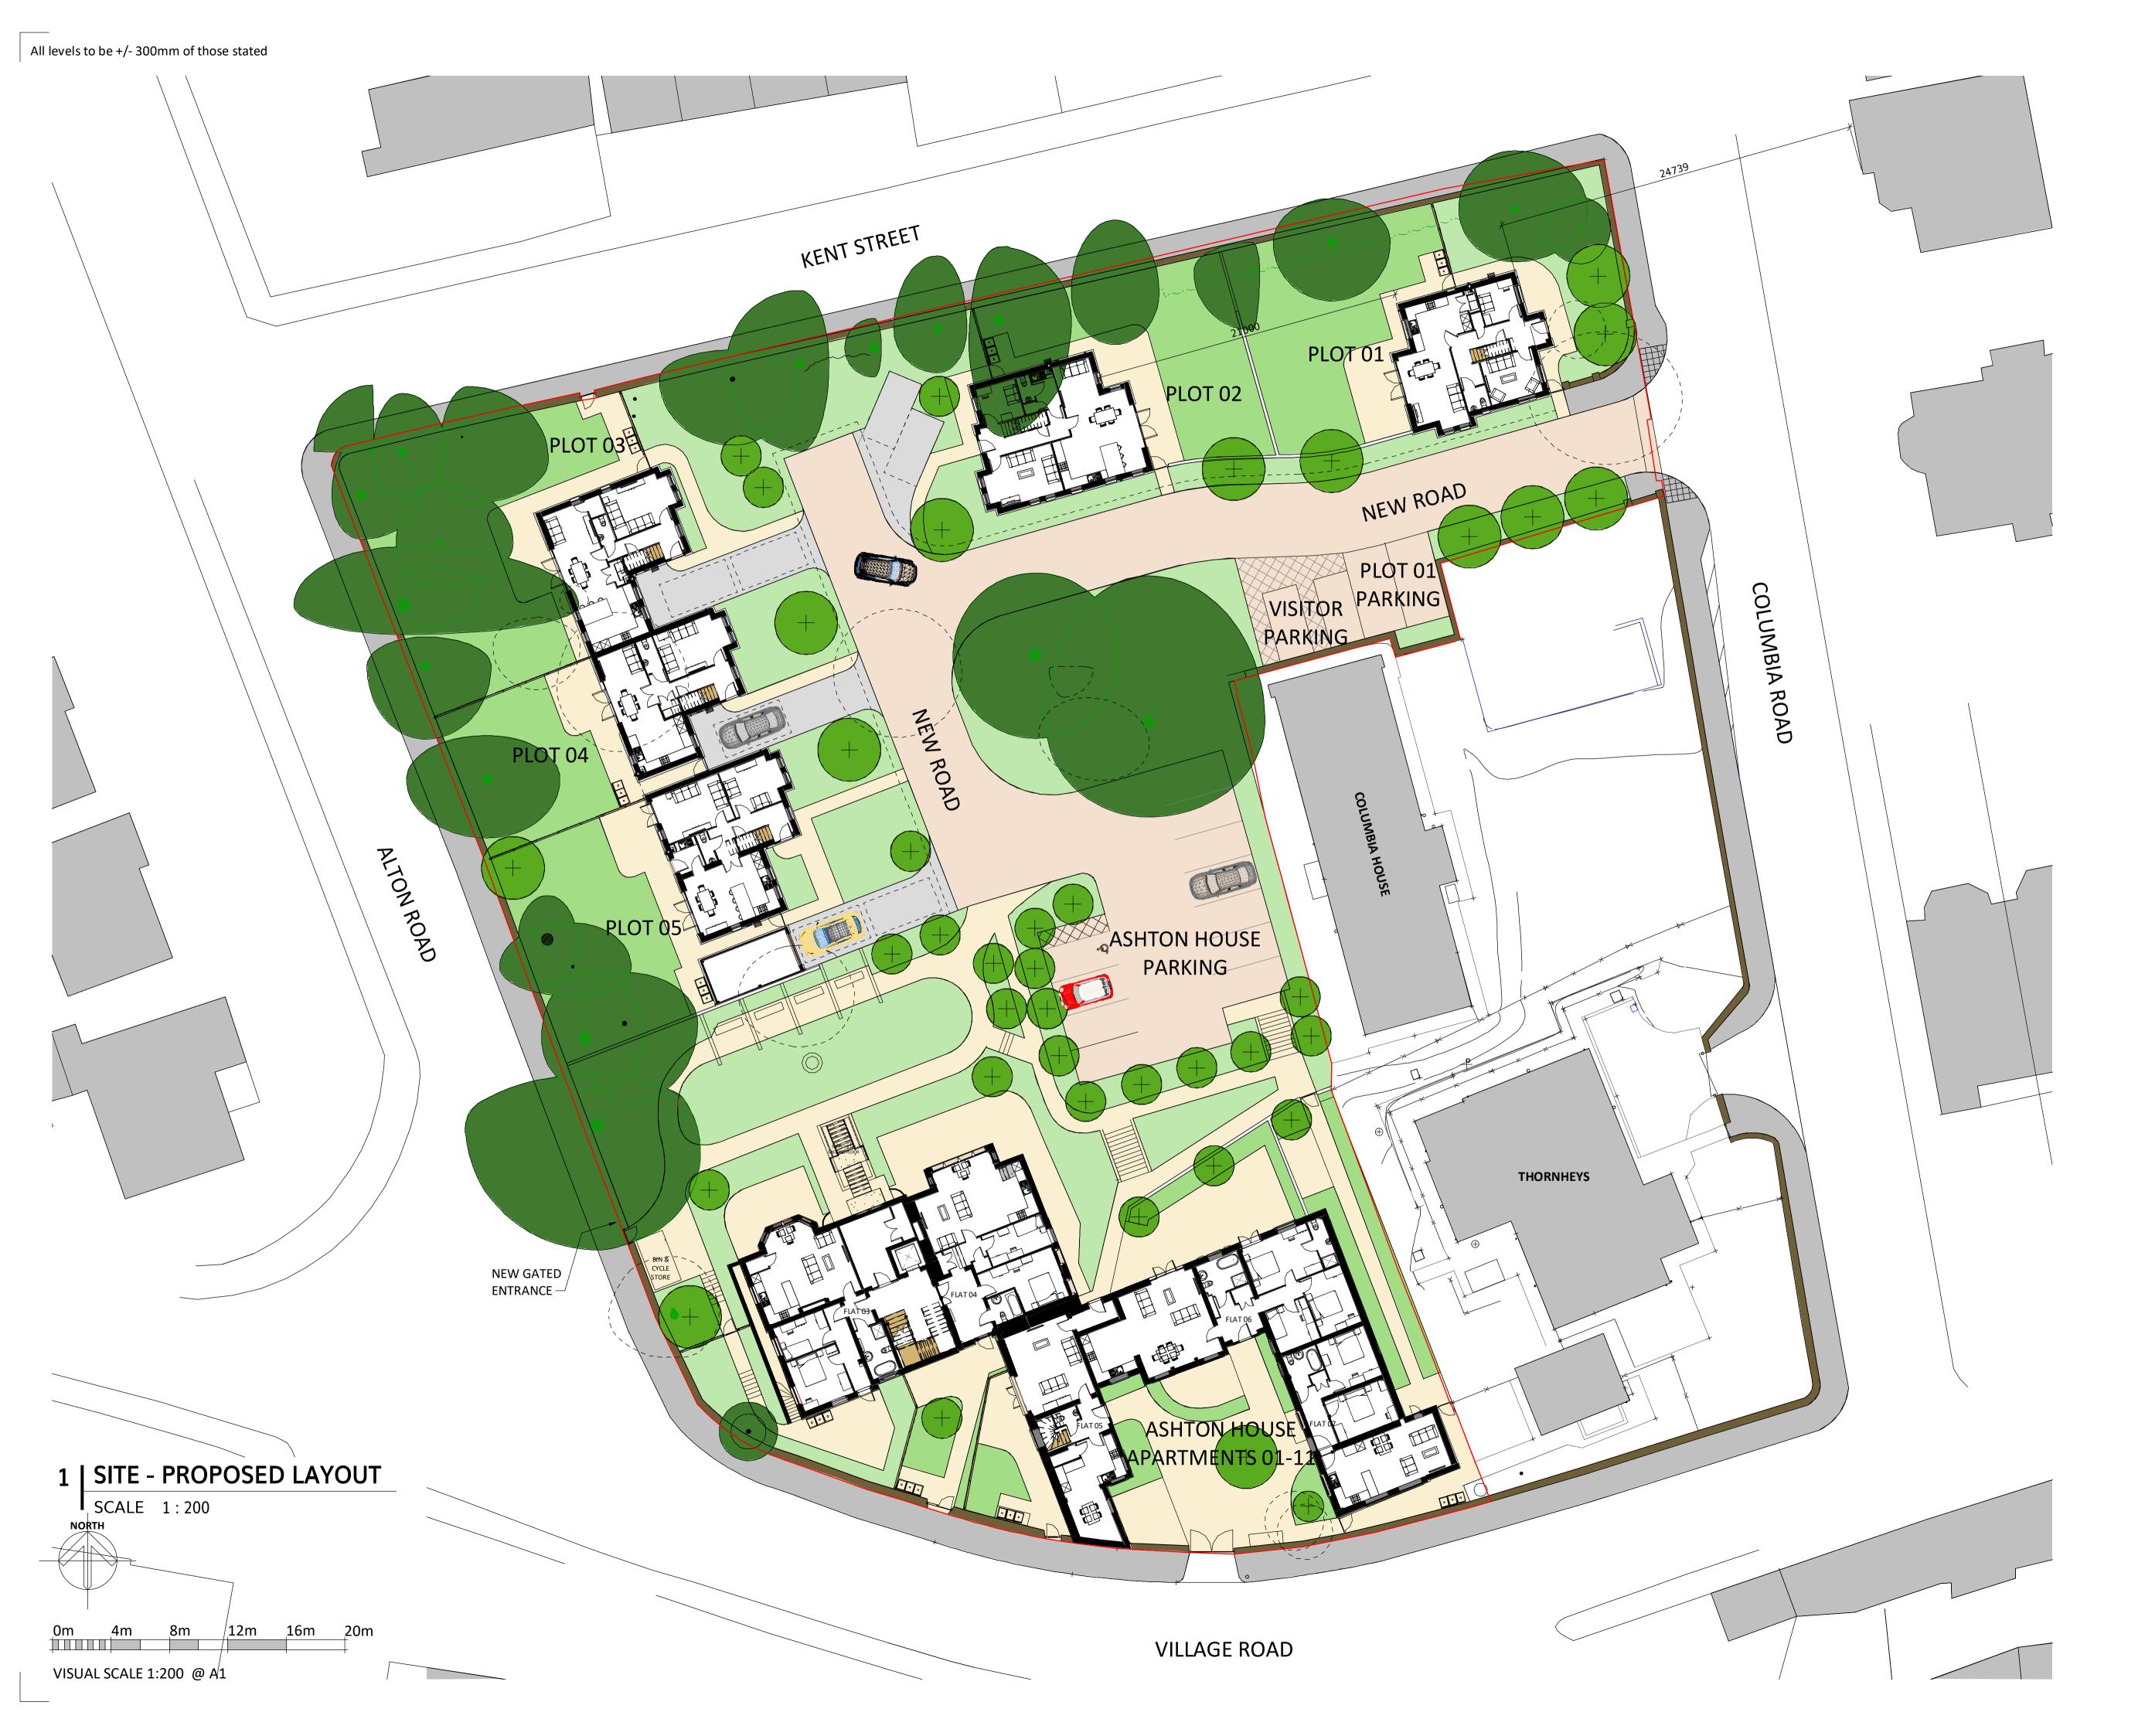

Refurbishment & New Build at Ashton House, Village Road, Oxton, Wirral CH43 5SR for Hitchcock Wright & Partners

## DRAWING TITLE PROPOSED SITE LAYOUT COLOUR

| SCALE             | DATE       | DRAWN    | CHECKED |  |  |
|-------------------|------------|----------|---------|--|--|
| 1:200 @A          | 1   FEB 21 | RJ       | SG      |  |  |
| DRAWING<br>STATUS | DI ANINING |          |         |  |  |
| JOB No            | DRAWING No | REVISION |         |  |  |
| 2034              | 010        |          | G       |  |  |